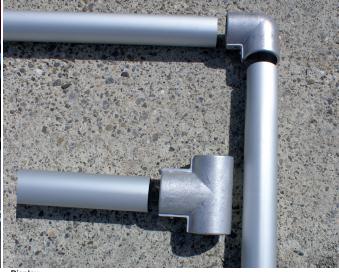

## **Technical Data: Display**

The frame is made of anodized aluminium tubes of Ø 60/2 mm or Ø 45/2 mm. Sizes on request.