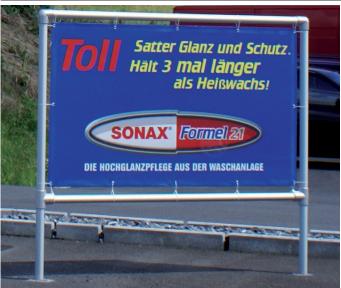

## Display The adjustable frame for a great appearance

Display

The Display is best suited for mobile or permanent use outdoors. The frame is made of anodized aluminum tubes and cast aluminum joints, no corrosion! The frame is reusable, the advertising space can always be replaced!

The Display is robust, user friendly and quick to set up. It is well suited for mobile use on construction sites, political and other events and also permanent for car dealers, shopping centers or any company signs.