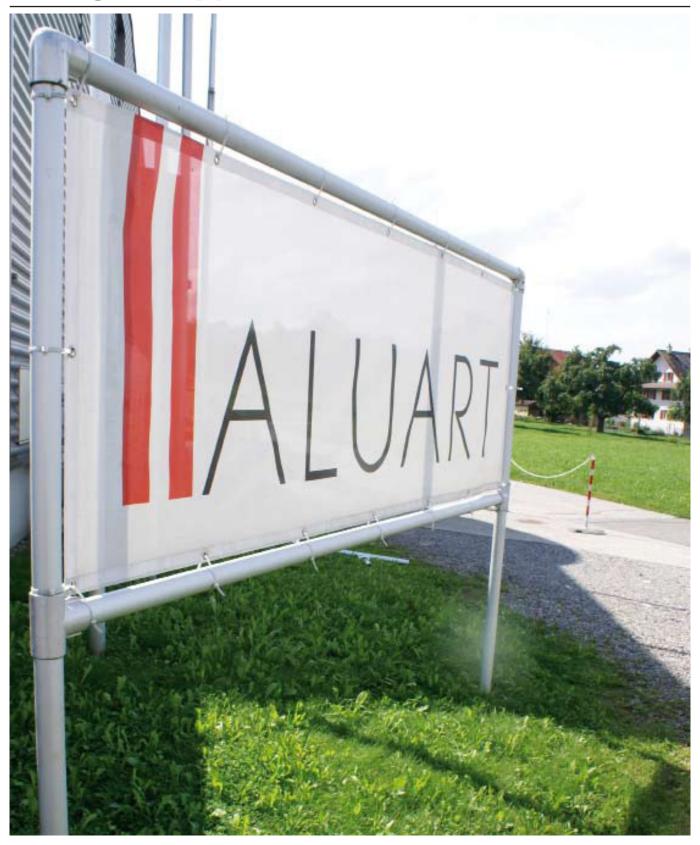

## Display The adjustable frame for a great appearance

Display

The Display is best suited for mobile or permanent use outdoors. The frame is made of anodized aluminum tubes and cast aluminum joints, no corrosion! The frame is reusable, the advertising space can always be replaced!

The Display is robust, user friendly and quick to set up. It is well suited for mobile use on construction sites, political and other events and also permanent for car dealers, shopping centers or any company signs.