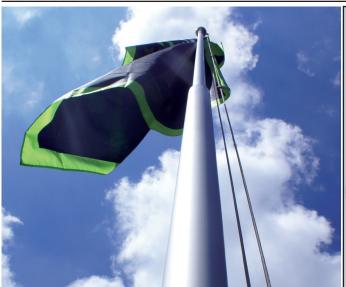

The flagpoles are supplied in sizes from 5 m to 12 m and in one or two-piece versions. The flagpole top is made of an elegant cast aluminum finial or an onion shaped finial in aluminum. The cord runs over pulleys and the flag can be

Deluxe Flagpole

easily hoisted or lowered by fixing or releasing the rope tensioner – available if desired with a lockable cord stretcher. The flag is fixed to the supplied cord junction and the flag clamp. Changing the flag can be carried out by hand without tools. The Deluxe Flagpole is anchored to the ground with a ground tube (up to 8m poles) or a ground socket with a center ring. A ground socket offers the advantage that another size of flagpole can be installed at a later date without any problem.