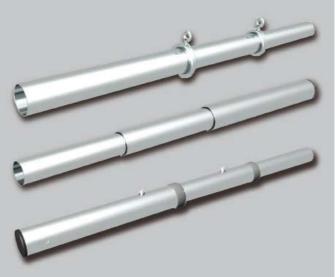

Standard: The Standard Telescope Flagpole is natural aluminum and therefore very cost-effective. The tubes are blocked with a locking bolt that tightens the next smaller segment through an aluminum collar ring.

Lengths: 4 m, 6 m and 8 m. Suitable for indoor and outdoor

Deluxe: The Deluxe Telescope Flagpole is colorless anodized. The tubes are blocked at the desired height via an

Standard Telescope Flagpole (above) / Deluxe Telescope Flagpole (Centre) / Clic-Clac Telescope Flagpole (below)

internal mechanism with a circular motion. Lengths: 4m and 6m. Only suitable for indoor use!

Clic-Clac: The Clic-Clac Telescope Flagpole is also colorless anodized. The tubes are blocked with clips at three fixed heights (375/450/550cm). This Telescope Flagpole is suitable for indoor and outdoor use.