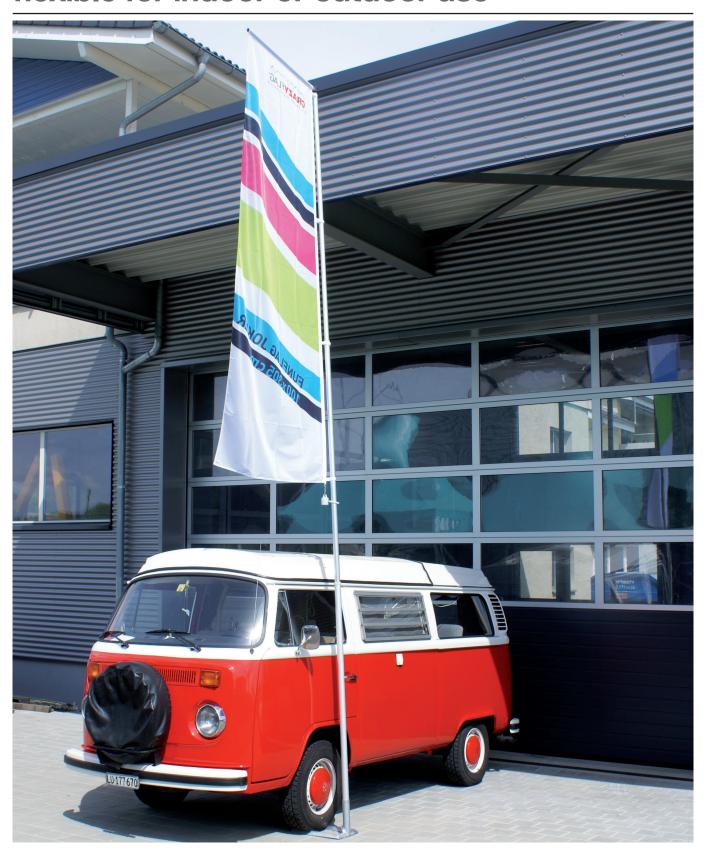

## Telescope Flagpole effective for advertising and flexible for indoor or outdoor use

Clic-Clac Telescope Flagpole

Telescope Flagpoles are best suited for catching the eye at trade-fairs, exhibitions or meetings. The flagpoles are robust, simple to handle, stageless height-adjustable and always quick to set up. When pushed together they are manageable in length, compact and easy to transport by car. They are practical to use everywhere, indoors and out. In order to maintain an optimal flag picture, these flagpoles can also be supplied with a rotating arm of max. 150 cm. Telescope Flagpoles are made of aluminum in 3 pieces in lengths up to 8m and are available in three versions:

## **Outdoors:**

Ground tube, Screw anchor, car wheel base, concrete base 37 or 77 ka

ca. 230 cm

1700/1900/2100 mm

| Technical Data: Telescope Flagpole |             |        |             |                   |
|------------------------------------|-------------|--------|-------------|-------------------|
| Type/Height                        | Diameter    | Weight | Pack Length | Sleeve length     |
| Standard 4 m                       | 45/40/35 mm | 2,7 kg | ca. 165 cm  | 1400/1450/1450 mm |
| Standard 6 m                       | 45/40/35 mm | 3,8 kg | ca. 225 cm  | 1900/2000/2200 mm |
| Standard 8 m                       | 45/40/35 mm | 5,4 kg | ca. 305 cm  | 2850/3000/2200 mm |
| Deluxe 4 m                         | 45/40/35 mm | 2.7 kg | ca. 165 cm  | 1400/1450/1450 mm |
| Deluxe 6 m                         | 45/40/35 mm | 3,8 kg | ca. 240 cm  | 1900/2000/2200 mm |